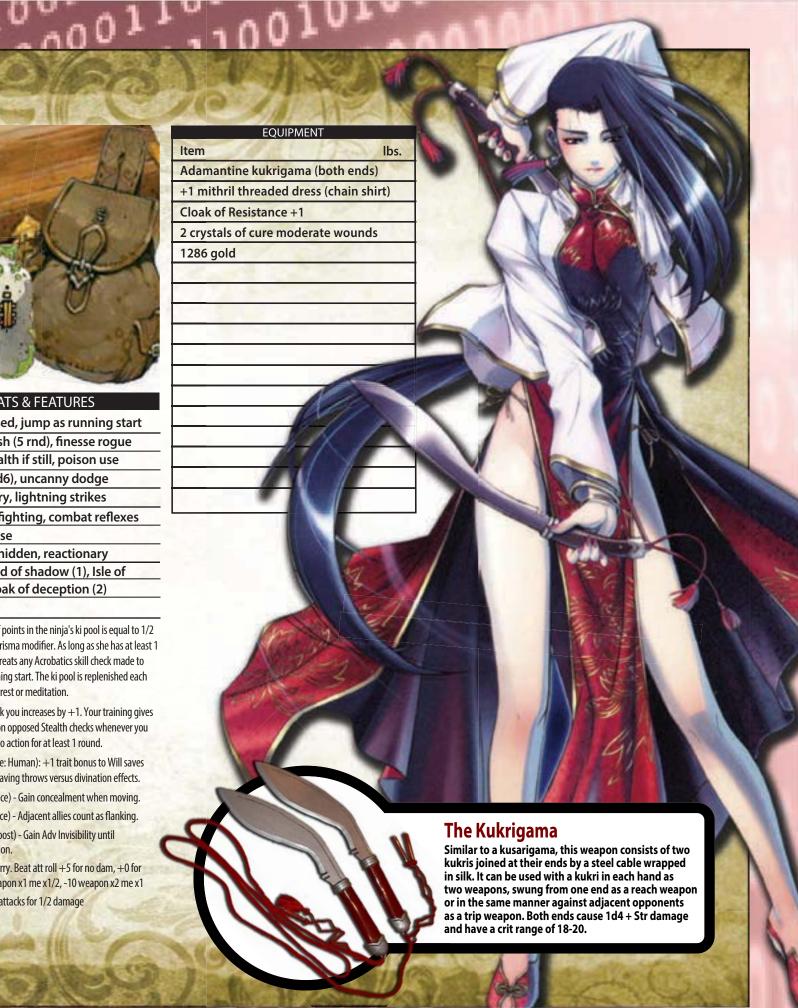

## MELLINGHAN

| o Minja maman           | noutrai minja              |                           |                                                                                                                                                                                                                                                                                                                                                                                                                                                                                                                                                                                                                                                                                                                                                                                                                                                                                                                                                                                                                                                                                                                                                                                                                                                                                                                                                                                                                                                                                                                                                                                                                                                                                                                                                                                                                                                                                                                                                                                                                                                                                                                                |         |                       | 30 h  |
|-------------------------|----------------------------|---------------------------|--------------------------------------------------------------------------------------------------------------------------------------------------------------------------------------------------------------------------------------------------------------------------------------------------------------------------------------------------------------------------------------------------------------------------------------------------------------------------------------------------------------------------------------------------------------------------------------------------------------------------------------------------------------------------------------------------------------------------------------------------------------------------------------------------------------------------------------------------------------------------------------------------------------------------------------------------------------------------------------------------------------------------------------------------------------------------------------------------------------------------------------------------------------------------------------------------------------------------------------------------------------------------------------------------------------------------------------------------------------------------------------------------------------------------------------------------------------------------------------------------------------------------------------------------------------------------------------------------------------------------------------------------------------------------------------------------------------------------------------------------------------------------------------------------------------------------------------------------------------------------------------------------------------------------------------------------------------------------------------------------------------------------------------------------------------------------------------------------------------------------------|---------|-----------------------|-------|
|                         | alignment favored class et | hnicity                   | The state of the s |         | A STORY               | May " |
| ability score total mod |                            | armor class total         | it which has                                                                                                                                                                                                                                                                                                                                                                                                                                                                                                                                                                                                                                                                                                                                                                                                                                                                                                                                                                                                                                                                                                                                                                                                                                                                                                                                                                                                                                                                                                                                                                                                                                                                                                                                                                                                                                                                                                                                                                                                                                                                                                                   | Li ilk. | as it it              |       |
| STR strength 14 +2      | HP 48 / 48                 | AC armor class            | MOVE<br>movement rate                                                                                                                                                                                                                                                                                                                                                                                                                                                                                                                                                                                                                                                                                                                                                                                                                                                                                                                                                                                                                                                                                                                                                                                                                                                                                                                                                                                                                                                                                                                                                                                                                                                                                                                                                                                                                                                                                                                                                                                                                                                                                                          | 30      | LIGHT encumberance    | 58    |
| DEX dexterity 20 +5     | INIT +7                    | TOUCH armor class         | AGE<br>young adult                                                                                                                                                                                                                                                                                                                                                                                                                                                                                                                                                                                                                                                                                                                                                                                                                                                                                                                                                                                                                                                                                                                                                                                                                                                                                                                                                                                                                                                                                                                                                                                                                                                                                                                                                                                                                                                                                                                                                                                                                                                                                                             | 26      | MED<br>encumberance   | 116   |
| CON 16 +3               | EXP<br>experience          | FLAT-FOOTED armor class   | HEIGHT tall for race                                                                                                                                                                                                                                                                                                                                                                                                                                                                                                                                                                                                                                                                                                                                                                                                                                                                                                                                                                                                                                                                                                                                                                                                                                                                                                                                                                                                                                                                                                                                                                                                                                                                                                                                                                                                                                                                                                                                                                                                                                                                                                           | 5-8"    | HEAVY<br>encumberance | 176   |
| INT 11 +0               | FORT +5 +1                 | +4 CMB combat maneuver +5 | WEIGHT thin for race                                                                                                                                                                                                                                                                                                                                                                                                                                                                                                                                                                                                                                                                                                                                                                                                                                                                                                                                                                                                                                                                                                                                                                                                                                                                                                                                                                                                                                                                                                                                                                                                                                                                                                                                                                                                                                                                                                                                                                                                                                                                                                           | 110     | LIFT overhead         | 176   |
| WIS wisdom 8 -1         | REF +10 +4                 | +6 CMD 20                 | GEAR carried weight                                                                                                                                                                                                                                                                                                                                                                                                                                                                                                                                                                                                                                                                                                                                                                                                                                                                                                                                                                                                                                                                                                                                                                                                                                                                                                                                                                                                                                                                                                                                                                                                                                                                                                                                                                                                                                                                                                                                                                                                                                                                                                            | ?       | LIFT off the ground   | 352   |
| CHA 17 +3               | WILL +2 +1                 | +1 KI 5                   | TOTAL if carried                                                                                                                                                                                                                                                                                                                                                                                                                                                                                                                                                                                                                                                                                                                                                                                                                                                                                                                                                                                                                                                                                                                                                                                                                                                                                                                                                                                                                                                                                                                                                                                                                                                                                                                                                                                                                                                                                                                                                                                                                                                                                                               | ?       | DRAG<br>push or drag  | 880   |
| weapone & attacke       | attack damage              | range crit                |                                                                                                                                                                                                                                                                                                                                                                                                                                                                                                                                                                                                                                                                                                                                                                                                                                                                                                                                                                                                                                                                                                                                                                                                                                                                                                                                                                                                                                                                                                                                                                                                                                                                                                                                                                                                                                                                                                                                                                                                                                                                                                                                |         |                       |       |

| weapons & allacks | attack | uarriage | range | CIIL  |
|-------------------|--------|----------|-------|-------|
| kukri 1           | +6     | 1d4+2    | 9     | 18-20 |
| kukri 2           | +6     | 1d4+2    | -     | 18-20 |
| dart              | +5     | 1d4+2    | 20′   | x2    |

## **FEATS & FEATURES**

ninja ki: cha based, jump as running start ninja trick: vanish (5 rnd), finesse roque no trace, +1 stealth if still, poison use sneak attack (3d6), uncanny dodge feats: blade parry, lightning strikes

two weapon fighting, combat reflexes weapon finesse

traits: carefully hidden, reactionary maneuvers: child of shadow (1), Isle of blades (1), cloak of deception (2)

NINJA KI: The number of points in the ninja's ki pool is equal to 1/2 her ninja level + her Charisma modifier. As long as she has at least 1 point in her ki pool, she treats any Acrobatics skill check made to jump as if she had a running start. The ki pool is replenished each morning after 8 hours of rest or meditation.

NO TRACE: The DC to track you increases by +1. Your training gives you a +1 insight bonus on opposed Stealth checks whenever you are stationary and take no action for at least 1 round.

CAREFULLY HIDDEN (Race: Human): +1 trait bonus to Will saves and a + 2 trait bonus to saving throws versus divination effects.

CHILD OF SHADOW (Stance) - Gain concealment when moving. ISLAND OF BLADES (Stance) - Adjacent allies count as flanking.

CLOAK OF DECEPTION (Boost) - Gain Adv Invisibility until end of turn as a swift action.

BLADE PARRY -- 2 per parry. Beat att roll +5 for no dam, +0 for weapon 1/2 dam, -5 weapon x1 me x1/2, -10 weapon x2 me x1 LIGHTNING STRIKES - x2 attacks for 1/2 damage